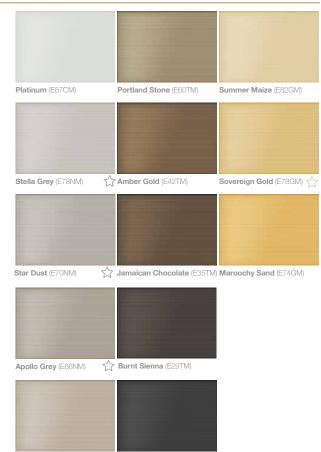

All 29 displayed colours (except for 3 Evershield® Internal colours) are 'True Metal' coloured, so are exterior durable.

All Evershield® anodising is supported up to a 30 Year Performance Warranty, see website for more information. Colours are indicative only, refer to Evershield® swatches for a better representation of appearance.